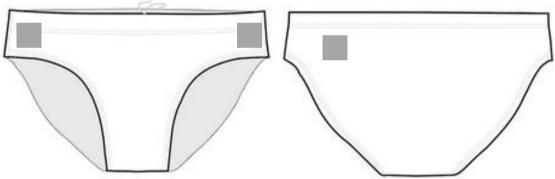

### **Suits & Apparel**

Institutions are encouraged to work the CSCAA Centennial mark into their team apparel. Due to varying uniform types and materials, a patch or screen print mark is acceptable. The logo should measure approximately 1.5" wide and 1" high.

#### Placement options include:

- · Front Chest Left
- Front Chest Right
- · Front Chest Middle
- Right/Left Sleeve
- Right/Left Hip (Front or Back)