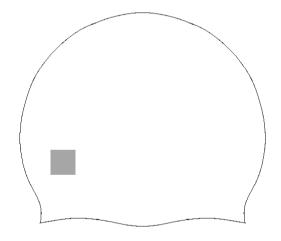

### **Suits & Apparel**

Institutions are encouraged to work the CSCAA Centennial mark into their team apparel. Due to varying uniform types and materials, a patch or screen print mark is acceptable. The logo should measure approximately 1.5" wide and 1" high.

#### Placement options include:

- · Front Chest Left
- Front Chest Right
- · Front Chest Middle
- Right/Left Sleeve
- Right/Left Hip (Front or Back)