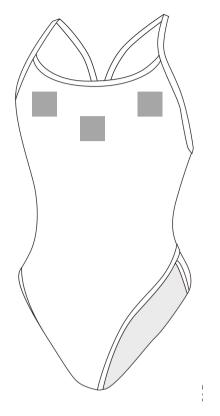

### **Suits & Apparel**

Institutions are encouraged to work the CSCAA Centennial mark into their team apparel. Due to varying uniform types and materials, a patch or screen print mark is acceptable. The logo should measure approximately 1.5" wide and 1" high.

#### Placement options include:

- · Front Chest Left
- Front Chest Right
- · Front Chest Middle
- Right/Left Sleeve
- Right/Left Hip (Front or Back)