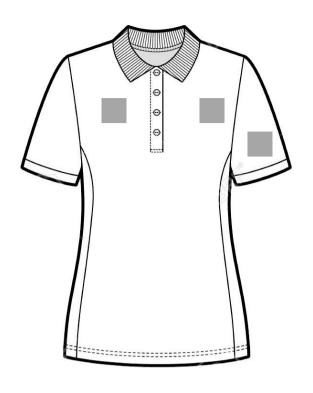

### **Suits & Apparel**

Institutions are encouraged to work the CSCAA Centennial mark into their team apparel. Due to varying uniform types and materials, a patch or screen print mark is acceptable. The logo should measure approximately 1.5" wide and 1" high.

#### Placement options include:

- · Front Chest Left
- Front Chest Right
- · Front Chest Middle
- Right/Left Sleeve
- Right/Left Hip (Front or Back)